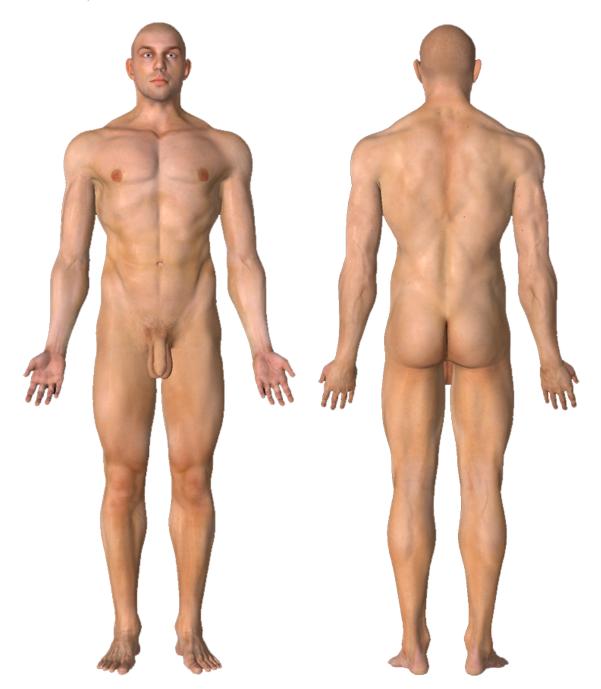

## Scar Identification Chart

Name: \_

Date: \_

To complete, print this form or edit on your computer via PDF editor (ex: Adobe Acrobat). Please use the following diagrams to mark the location of your scars. Please indicate the following information: Date of Injury, Length & Width of the Scar, Scar details (Color, Raised, Flat, Sensitive to the Touch, Sensitivity during certain conditions, etc.)