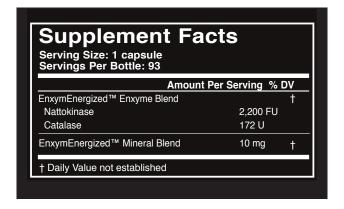

## Systemic enzymes in Nattoxym may:

- Promote circulatory health\*
- Support heart health\*
- · Support the immune system\*

**NATTOXYM™** is a blend of Nattokinase and Catalase in a proprietary mineral base which is designed to super-charge the effects of the enzyme actions.\*

To obtain the maximum results take one (1) capsule with a glass of water on an empty stomach (2 hours before or after meals). May be taken every eight hours (3 times per day).

Other ingredients: rice extract, capsule (vegetable cellulose, water).